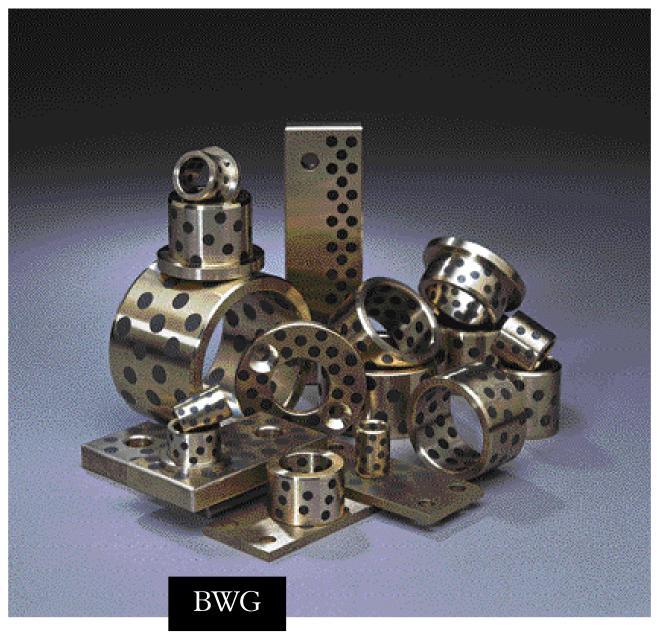

BWG-bearings with or without flange are made of casted bronze material with special solid lubricant embedded he base metal is aimed for high loads and the solid lubricant makes it possible to use BWG-bearings without additional lubrication BWG-bearings show excellent performance without lubrication under conditions of low speeds and extreme high or low temperatures. The lubrication reservoirs are dispersed in a special way over the bearing surface therefore the whole bearing surface is lubricated when the novement occurs. These lubrication reservoirs cover about 25-30% of the sliding surface. Both the base material and the solid lubricant can be fitted to special needs to achieve the most suitable solution for the application in question.

#### Benefits:

- Extremely high load capacit
- May be used without additional lubrication.
- Excellent for constructions with low speeds and high loads.
- Suitable for reciprocatingoscillating or intermittent movement.
- Wide range of temperature.
- Good chemical resistance.
- Excellent corrosion resistance.

#### Applications:

- Casting machines.
- Steel rollers.
- Metallurgic industr
- Ships.
- Turbines.
- Ship cranes.