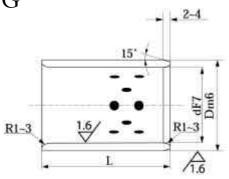

### Dimension programme BWG

## NOTICETHAT THESE BEARINGS ARE NOT IN STOCK!!

| Code         | Designation  | d  | D        | L        |
|--------------|--------------|----|----------|----------|
| Not in stock | 08/12X08 BWG | 08 | 12       | 08       |
| Not in stock | 08/12X10 BWG | 08 | 12       | 10       |
| Not in stock | 08/12X12 BWG | 08 | 12       | 12       |
| Not in stock | 08/12X15 BWG | 08 | 12       | 15       |
| Not in stock | 10/14X08 BWG | 10 | 14       | 08       |
| Not in stock | 10/14X10 BWG | 10 | 14       | 10       |
| Not in stock | 10/14X10 BWG | 10 | 14       | 12       |
|              |              |    |          |          |
| Not in stock | 10/14X15 BWG | 10 | 14<br>14 | 15       |
| Not in stock | 10/14X20 BWG | 10 |          | 20       |
| Not in stock | 12/18X10 BWG | 12 | 18       | 10       |
| Not in stock | 12/18X12 BWG | 12 | 18       | 12       |
| Not in stock | 12/18X15 BWG | 12 | 18       | 15       |
| Not in stock | 12/18X16 BWG | 12 | 18       | 16       |
| Not in stock | 12/18X20 BWG | 12 | 18       | 20       |
| Not in stock | 12/18X25 BWG | 12 | 18       | 25       |
| Not in stock | 12/18X30 BWG | 12 | 18       | 30       |
| Not in stock | 13/19X10 BWG | 13 | 19       | 10       |
| Not in stock | 13/19X15 BWG | 13 | 19       | 15       |
| Not in stock | 13/19X16 BWG | 13 | 19       | 16       |
| Not in stock | 14/20X10 BWG | 14 | 20       | 10       |
| Not in stock | 14/20X12 BWG | 14 | 20       | 12       |
| Not in stock | 14/20X15 BWG | 14 | 20       | 15       |
| Not in stock | 14/20X20 BWG | 14 | 20       | 20       |
| Not in stock | 14/20X25 BWG | 14 | 20       | 25       |
| Not in stock | 14/20X30 BWG | 14 | 20       | 30       |
| Not in stock | 15/21X10 BWG | 15 | 21       | 10       |
| Not in stock | 15/21X12 BWG | 15 | 21       | 12       |
| Not in stock | 15/21X15 BWG | 15 | 21       | 15       |
| Not in stock | 15/21X16 BWG | 15 | 21       | 16       |
| Not in stock | 15/21X20 BWG | 15 | 21       | 20       |
| Not in stock | 15/21X25 BWG | 15 | 21       | 25       |
| Not in stock | 15/21X30 BWG | 15 | 21       | 30       |
| Not in stock | 16/22X10 BWG | 16 | 22       | 10       |
| Not in stock | 16/22X10 BWG | 16 | 22       | 12       |
|              | 16/22X15 BWG |    |          | 15       |
| Not in stock |              | 16 | 22       | <u> </u> |
| Not in stock | 16/22X16 BWG | 16 | 22       | 16       |
| Not in stock | 16/22X20 BWG | 16 | 22       | 20       |
| Not in stock | 16/22X25 BWG | 16 | 22       | 25       |
| Not in stock | 16/22X30 BWG | 16 | 22       | 30       |
| Not in stock | 16/22X35 BWG | 16 | 22       | 35       |
| Not in stock | 16/22X40 BWG | 16 | 22       | 40       |
| Not in stock | 18/24X12 BWG | 18 | 24       | 12       |
| Not in stock | 18/24X15 BWG | 18 | 24       | 15       |
| Not in stock | 18/24X16 BWG | 18 | 24       | 16       |
| Not in stock | 18/24X20 BWG | 18 | 24       | 20       |
| Not in stock | 18/24X25 BWG | 18 | 24       | 25       |
| Not in stock | 18/24X30 BWG | 18 | 24       | 30       |
| Not in stock | 18/24X35 BWG | 18 | 24       | 35       |
| Not in stock | 18/24X40 BWG | 18 | 24       | 40       |
| Not in stock | 20/28X10 BWG | 20 | 28       | 10       |
| Not in stock | 20/28X12 BWG | 20 | 28       | 12       |
| Not in stock | 20/28X15 BWG | 20 | 28       | 15       |
| Not in stock | 20/28X16 BWG | 20 | 28       | 16       |
| Not in stock | 20/28X20 BWG | 20 | 28       | 20       |
| Not in stock | 20/28X25 BWG | 20 | 28       | 25       |
|              |              |    |          |          |
| Not in stock | 20/28X30 BWG | 20 | 28       | 30       |

Other dimensions and designs can be supplied on request.
All measures in mm.