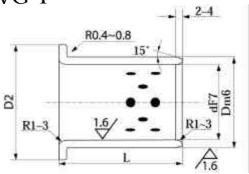

# Dimension programme BWG-F

NOTICETHAT THESE BEARINGS ARE NOT IN STOCK!!

| Code         | Designation         | d    | D  | D2 | L  |
|--------------|---------------------|------|----|----|----|
| Not in stock | 10/14/22X15 BWG-F   | 10   | 14 | 22 | 15 |
| Not in stock | 10/14/22X20 BWG-F   | 10   | 14 | 22 | 20 |
| Not in stock | 12/18/25X15 BWG-F   | 12   | 18 | 25 | 15 |
| Not in stock | 12/18/25X20 BWG-F   | 12   | 18 | 25 | 20 |
| Not in stock | 13/19/26X15 BWG-F   | 13   | 19 | 26 | 15 |
| Not in stock | 13/19/26X20 BWG-F   | 13   | 19 | 26 | 20 |
| Not in stock | 14/20/27X15 BWG-F   | 14   | 20 | 27 | 15 |
| Not in stock | 14/20/27X20 BWG-F   | 14   | 20 | 27 | 20 |
| Not in stock | 15/21/28X15 BWG-F   | 15   | 21 | 28 | 15 |
| Not in stock | 15/21/28X20 BWG-F   | 15   | 21 | 28 | 20 |
| Not in stock | 15/21/28X25 BWG-F   | 15   | 21 | 28 | 25 |
| Not in stock | 15/21/28X30 BWG-F   | 15   | 21 | 28 | 30 |
| Not in stock | 16/22/29X15 BWG-F   | 16   | 22 | 29 | 15 |
| Not in stock | 16/22/29X20 BWG-F   | 16   | 22 | 29 | 20 |
| Not in stock | 16/22/29X25 BWG-F   | 16   | 22 | 29 | 25 |
| Not in stock | 16/22/29X30 BWG-F   | 16   | 22 | 29 | 30 |
| Not in stock | 20/30/40X15 BWG-F   | 20   | 30 | 40 | 15 |
| Not in stock | 20/30/40X20 BWG-F   | 20   | 30 | 40 | 20 |
| Not in stock | 20/30/40X25 BWG-F   | 20   | 30 | 40 | 25 |
| Not in stock | 20/30/40X30 BWG-F   | 20   | 30 | 40 | 30 |
| Not in stock | 20/30/40X40 BWG-F   | 20   | 30 | 40 | 40 |
| Not in stock | 25/35/45X15 BWG-F   | 25   | 35 | 45 | 15 |
| Not in stock | 25/35/45X20 BWG-F   | 25   | 35 | 45 | 20 |
| Not in stock | 25/35/45X25 BWG-F   | 25   | 35 | 45 | 25 |
| Not in stock | 25/35/45X30 BWG-F   | 25   | 35 | 45 | 30 |
| Not in stock | 25/35/45X40 BWG-F   | 25   | 35 | 45 | 40 |
| Not in stock | 30/40/50X20 BWG-F   | 30   | 40 | 50 | 20 |
| Not in stock | 30/40/50X25 BWG-F   | 30   | 40 | 50 | 25 |
| Not in stock | 30/40/50X30 BWG-F   | 30   | 40 | 50 | 30 |
| Not in stock | 30/40/50X35 BWG-F   | 30   | 40 | 50 | 35 |
| Not in stock | 30/40/50X40 BWG-F   | 30   | 40 | 50 | 40 |
| Not in stock | 30/40/50X50 BWG-F   | 30   | 40 | 50 | 50 |
| Not in stock | 31,5/40/50X20 BWG-F | 31,5 | 40 | 50 | 20 |
| Not in stock | 31,5/40/50X35 BWG-F | 31,5 | 40 | 50 | 35 |
| Not in stock | 35/45/60X20 BWG-F   | 35   | 45 | 60 | 20 |
| Not in stock | 35/45/60X30 BWG-F   | 35   | 45 | 60 | 30 |
| Not in stock | 35/45/60X40 BWG-F   | 35   | 45 | 60 | 40 |
| Not in stock | 35/45/60X50 BWG-F   | 35   | 45 | 60 | 50 |
| Not in stock | 40/50/65X20 BWG-F   | 40   | 50 | 65 | 20 |
| Not in stock | 40/50/65X30 BWG-F   | 40   | 50 | 65 | 30 |
| Not in stock | 40/50/65X40 BWG-F   | 40   | 50 | 65 | 40 |
| Not in stock | 40/50/65X50 BWG-F   | 40   | 50 | 65 | 50 |
| Not in stock | 45/55/70X30 BWG-F   | 45   | 55 | 70 | 30 |
|              |                     |      |    | ı  |    |

| Code                                                     | Designation           | d   | D   | D2  | L   |
|----------------------------------------------------------|-----------------------|-----|-----|-----|-----|
| Not in stock                                             | 45/55/70X40 BWG-F     | 45  | 55  | 70  | 40  |
| Not in stock                                             | 45/55/70X50 BWG-F     | 45  | 55  | 70  | 50  |
| Not in stock                                             | 45/55/70X60 BWG-F     | 45  | 55  | 70  | 60  |
| Not in stock                                             | 50/60/75X30 BWG-F     | 50  | 60  | 75  | 30  |
| Not in stock                                             | 50/60/75X40 BWG-F     | 50  | 60  | 75  | 40  |
| Not in stock                                             | 50/60/75X50 BWG-F     | 50  | 60  | 75  | 50  |
| Not in stock                                             | 50/60/75X60 BWG-F     | 50  | 60  | 75  | 60  |
| Not in stock                                             | 55/65/80X40 BWG-F     | 55  | 65  | 80  | 40  |
| Not in stock                                             | 55/65/80X60 BWG-F     | 55  | 65  | 80  | 60  |
| Not in stock                                             | 60/75/90X40 BWG-F     | 60  | 75  | 90  | 40  |
| Not in stock                                             | 60/75/90X50 BWG-F     | 60  | 75  | 90  | 50  |
| Not in stock                                             | 60/75/90X80 BWG-F     | 60  | 75  | 90  | 80  |
| Not in stock                                             | 63/75/85X67 BWG-F     | 63  | 75  | 85  | 67  |
| Not in stock                                             | 70/85/105X50 BWG-F    | 70  | 85  | 105 | 50  |
| Not in stock                                             | 70/85/105X80 BWG-F    | 70  | 85  | 105 | 80  |
| Not in stock                                             | 75/90/110X60 BWG-F    | 75  | 90  | 110 | 60  |
| Not in stock                                             | 80/100/120X60 BWG-F   | 80  | 100 | 120 | 60  |
| Not in stock                                             | 80/100/120X80 BWG-F   | 80  | 100 | 120 | 80  |
| Not in stock                                             | 80/100/120X100 BWG-F  | 80  | 100 | 120 | 100 |
| Not in stock                                             | 90/110/130X60 BWG-F   | 90  | 110 | 130 | 60  |
| Not in stock                                             | 90/110/130X80 BWG-F   | 90  | 110 | 130 | 80  |
| Not in stock                                             | 100/120/150X80 BWG-F  | 100 | 120 | 150 | 80  |
| Not in stock                                             | 100/120/150X100 BWG-F | 100 | 120 | 150 | 100 |
| Not in stock                                             | 120/140/170X80 BWG-F  | 120 | 140 | 170 | 80  |
| Not in stock                                             | 120/140/170X100 BWG-F | 120 | 140 | 170 | 100 |
| Other dimensions and designs can be supplied on request. |                       |     |     |     |     |
| All massures in mm                                       |                       |     |     |     |     |